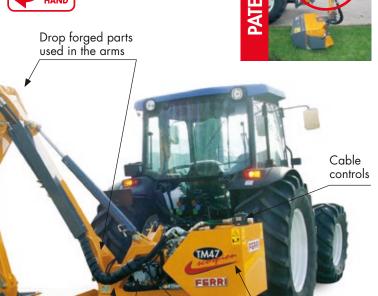

GROUP A

Floating head system

"Overlap" spiral rotor with two spiral rows

Drop forged brackets for the arms

Drop forged lever for flail head rotation

Oil cooler with thermostat (option)

Second arm crancked backwards allowing very compact working position behind the tractor

Drop forged parts used in flail head articulation

Reversible rotor

Adjustable

rear roller

by cable

#### Equipped with:

- Flail head
- Totally independent hydraulic system
- FLOATING head system
- Second arm cranked backwards allowing very compact working positions both on hedges and verges
- First arm double acting tap
- Drop forged parts used in the arms and flail head articulation
- Mechanical breakaway
- Reversible rotor
- Front and rear rubber resistant guard for flail head
- Oil and Pto shaft