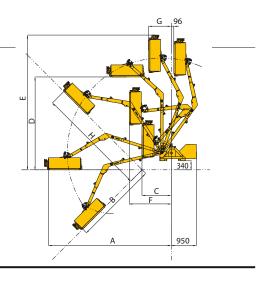

Working positions (m)

|   |   | TM47 Farm |
|---|---|-----------|
| Α | m | 4,63      |
| В | m | 3,17      |
| С | m | 1,10      |
| D | m | 3,51      |
| E | m | 3,09      |
| F | m | 1,59      |
| G | m | 0,86      |
| Н | m | 4,19      |